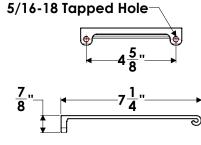

#### **MOUNTING PLATE**

| PART NUMBER | DESCRIPTION               | UNIT | PACK | UPC          |
|-------------|---------------------------|------|------|--------------|
| M20-1013A   | Adjustable Seat Slide Kit | EA   | 1    | 630964089607 |