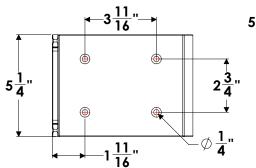

#### **MOUNTING PLATE**

| PART NUMBER | DESCRIPTION               | UNIT | PACK | UPC          |
|-------------|---------------------------|------|------|--------------|
| M20-1013A   | Adjustable Seat Slide Kit | EA   | 1    | 630964089607 |