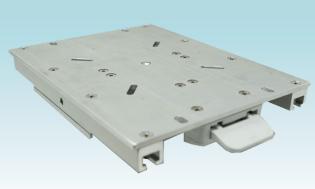

# ADJUSTABLE SEAT SLIDE KIT

Introducing the newest addition to our seat slide family, the Adjustable Seat Slide Kit! This low-profile design provides frictionless operation and is easily adaptable for a multitude of marine applications. Its highstrength polymer glides provide smooth movement with a durable locking action. It comes with a front-mounted activation lever. which is easily accessible in all seven positions when seated. The complete kit includes the housing assembly, mounting plate, fasteners and installation instructions - making it the perfect all-in-one seat slide package.

## FEATURES & BENEFITS

- Precision-machined 6000-series aluminum
- High-strength polymer glides provide selflubricated, rattle-free, smooth operation
- Features seven adjustable, equally spaced positions within a 5-1/2" spread
- Secure fit with universal mounting bolt pattern on both pedestal and box applications
- Easy installation and detachment with modular mounting plate
- Front activation lever that slides with the seat for ease of use
- Ideal for seats 25" wide and under
- Easily holds 400 pounds
- Meets ABYC H31 testing standards
- Double pin positive side lock