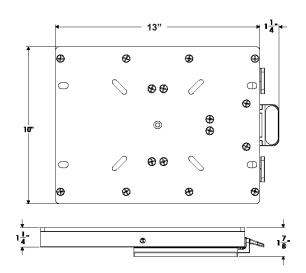

#### ADJUSTABLE SEAT SLIDE

#### **MOUNTING PLATE**

| PART NUMBER | DESCRIPTION               | UNIT | PACK | UPC          |
|-------------|---------------------------|------|------|--------------|
| M20-1013A   | Adjustable Seat Slide Kit | EA   | 1    | 630964089607 |